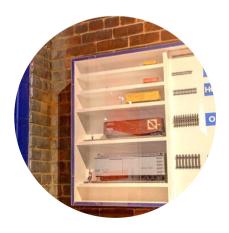

#### **Model Trains**

Model trains and railways use a variety of **scales** to ensure the models and their layouts look proportional.

7. What are the 5 scales on display in the Train Room?

**7**.

**Scales**: ratio between the real world and the model

**Hint for Question 7**: There is a list of the scales in the room.