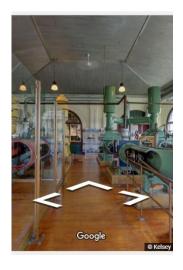

#### Fire-tube boilers

- 1. The \_\_\_\_\_ would put coal into the boilers. (What is the job title?)
- 2. What tool would they have used? (Hint: Look around!)

| _  |  |  |  |
|----|--|--|--|
| 1. |  |  |  |
|    |  |  |  |
|    |  |  |  |
|    |  |  |  |
|    |  |  |  |
|    |  |  |  |

| 2.         |  |  |  |  |
|------------|--|--|--|--|
| <b>_</b> . |  |  |  |  |
|            |  |  |  |  |
|            |  |  |  |  |
|            |  |  |  |  |
|            |  |  |  |  |
|            |  |  |  |  |

## **Flywheel**

The water pumps have many different parts, such as the **flywheel**.

**6.** How many flywheels are in the Pump Room?

6.

Flywheel: heavy revolving wheel that increases a machine's momentum for a stable power source