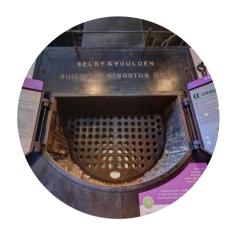

#### Fire-tube boilers

- 1. The \_\_\_\_\_ would put coal into the boilers. (What is the job title?)
- 2. What tool would they have used? (Hint: Look around!)

| _  |  |  |  |
|----|--|--|--|
| 1. |  |  |  |
|    |  |  |  |
|    |  |  |  |
|    |  |  |  |
|    |  |  |  |
|    |  |  |  |

| 2.         |  |  |  |  |
|------------|--|--|--|--|
| <b>_</b> . |  |  |  |  |
|            |  |  |  |  |
|            |  |  |  |  |
|            |  |  |  |  |
|            |  |  |  |  |
|            |  |  |  |  |