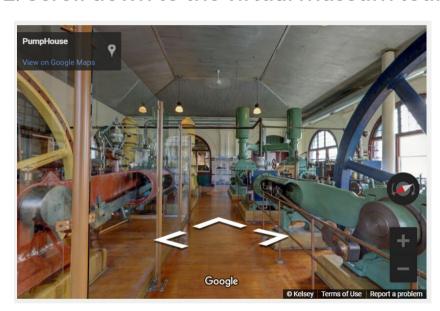

## How to navigate the virtual tour:

Large white arrows: click to move around museum

+ and buttons: zoom in and out

## LOOK AROUND THE MUSEUM TO FIND THE ANSWERS!