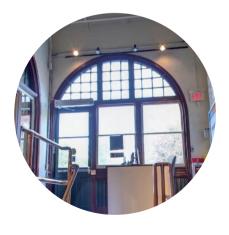

#### **Arched windows**

The architecture of the PumpHouse features symmetry throughout the building, including its windows.

**4.** How many arched windows are on the exterior?

**Symmetry:** when an object looks exactly the same on both sides; when one half of an image is a mirror of the other half