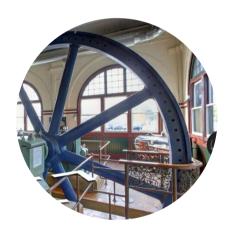

## **Flywheel**

The water pumps have many different parts, such as the **flywheel**.

**6.** How many flywheels are in the Pump Room?

6.

Flywheel: heavy revolving wheel that increases a machine's momentum for a stable power source